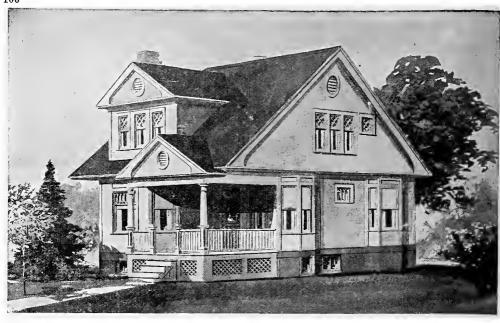

#### PRICE

of Blue Prints, together with a complete set of typewritten specifications is

ONLY

\$5.00

We mail Plans and Specifications the same day order is received.

tions is

Design No. 2034

First Floor Plan

Size: Width, 35 feet; length, 31 feet, exclusive of porches

Blue prints consist of cellar and foundation plan; roof plan; first and second floor plans; front, rear, two side elevations; wall sections and all necessary interior details. Specifications consist of about twenty pages of typewritten matter.

Full and complete working plans and specifications of this house will be furnished for \$5.00. Cost of this house is from about \$2,500.00 to about \$2,800.00, according to the locality in which it is built.